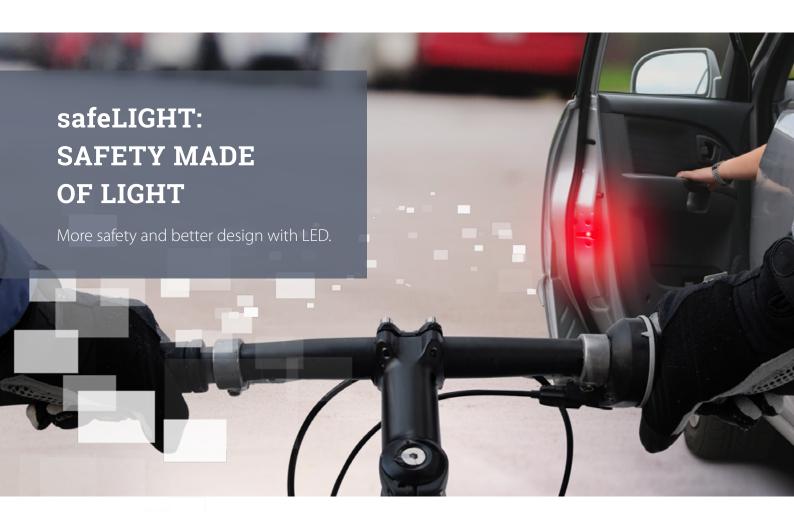

## kiekert

TECHNOLOGY THAT LEADS

The Kiekert safeLIGHT provides extra safety and increased design possibilities for any vehicle. As an integral component of the latch, the door warning light is visible to approaching traffic, almost across the entire door opening radius.

This greatly reduces the risk of open-door collisions.

The Kiekert safeLIGHT can be used in any type of vehicle and is also applicable in Kiekert trunk latches. As part of the lighting concept of modern vehicles, it offers both more safety and

## **EVERYDAY ADVANTAGES**

- > Early warning of approaching traffic
- > Increased road safety
- > Design feature