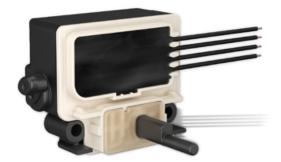

## kiekert TECHNOLOGY THAT LEADS

The Kiekert secuCHARGE is the perfect solution for all electric vehicles, in all classes. With its evoloid gear it delivers maximum performance in minimal space.

The drive is lighter and tougher than anything else on the market. Even in case of a power failure durable functioning is ensured by a mechanical redundancy, while still providing dependable theft protection for the charging cable. It can be operated by the vehicle keyfob or by a signal from the charging station.

## **BENEFITS AT A GLANCE**

- > Optimal operating speed
- Compact design, fitting in very small spaces (the size of two stacked matchboxes)
- Precise contactless sensing of the locking element position